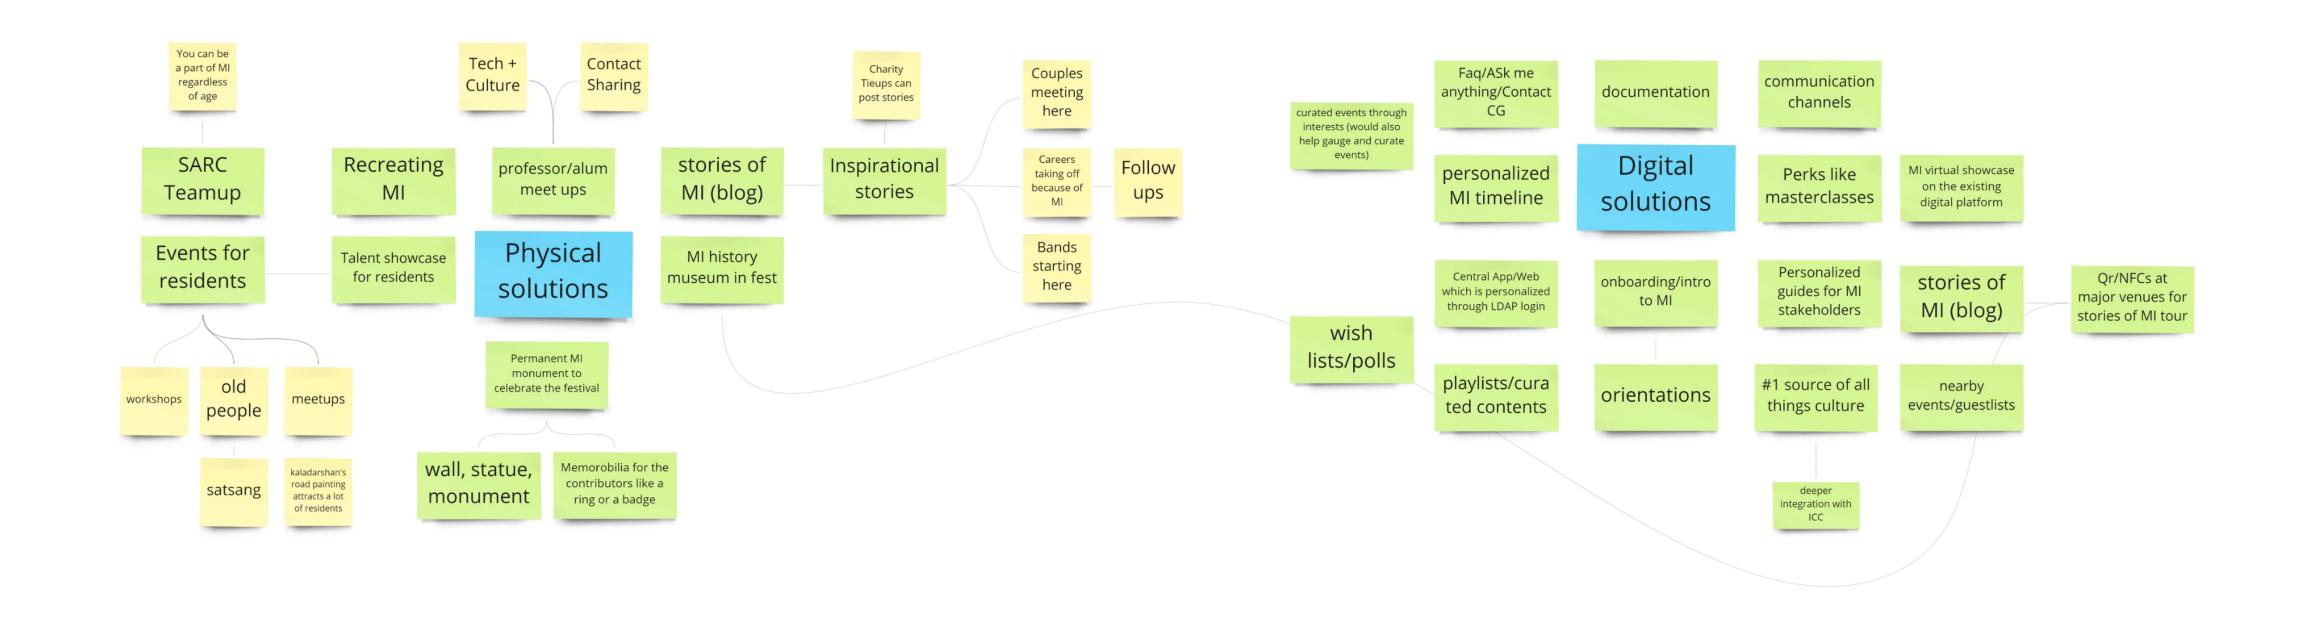

#### Kuch naya ho jaye

## **Solutions Brainstorm**

Picture abhi baaki hai mere dost

Future Steps

Mapping where our solutions would fit in and how they would impact the system at large

Focussing on the digital system ideas and work towards pitching a realistic working system

Further understanding the various communication channels at play to come up with a holistic solution