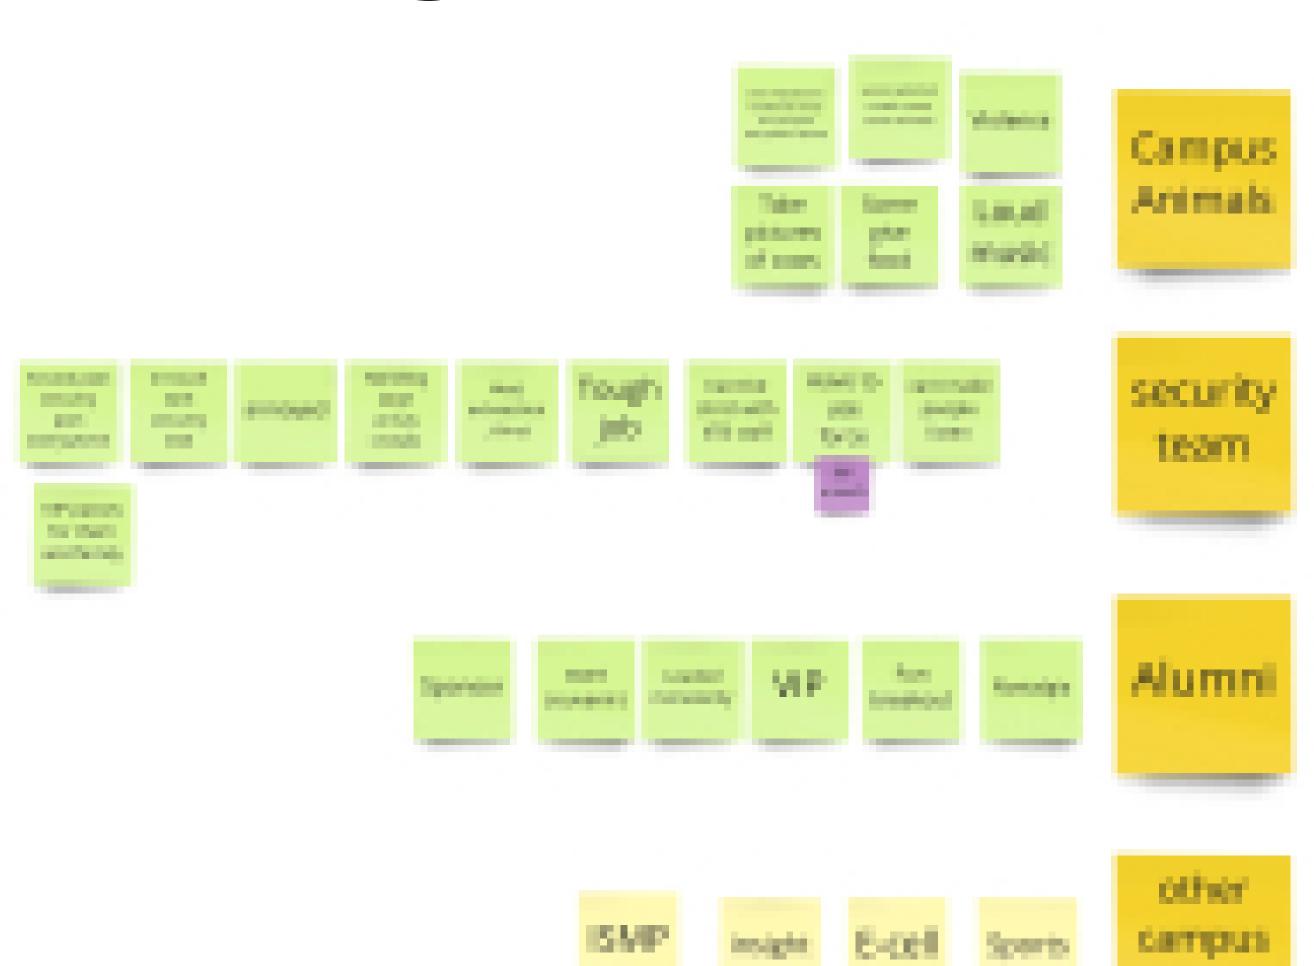

### Zooming In

## Existing Relations

bodies.

Second Year US

Third Year UG

#### Zooming In

- We listed all the stakeholders, specially on campus, and then listed the nature of their relationship, associated issues as well as any possible preliminary solutions.
- Each stakeholder had an opinion of MI and had something to contribute to MI as well as some takeaways
- We identified and mapped major motivations and stances of different stakeholders to garner a holistic view of the community relations with Mood Indigo

- The students stood to gain the most from MI since the events were mostly catered for them
- They also had the most interaction with the fest as they were central to the festival's workings
- The relationship between the students and the festival was mostly positive