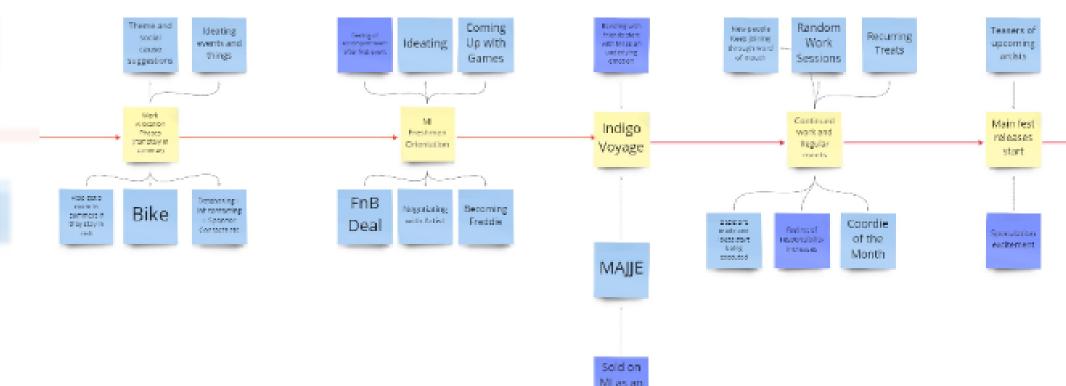

Third

Zooming In

- The roles of UG students demanded further mapping as they form the central workforce of the team\
- Hence we mapped out their entire journeys with the festival to find any pain points and understand the festival from their eyes