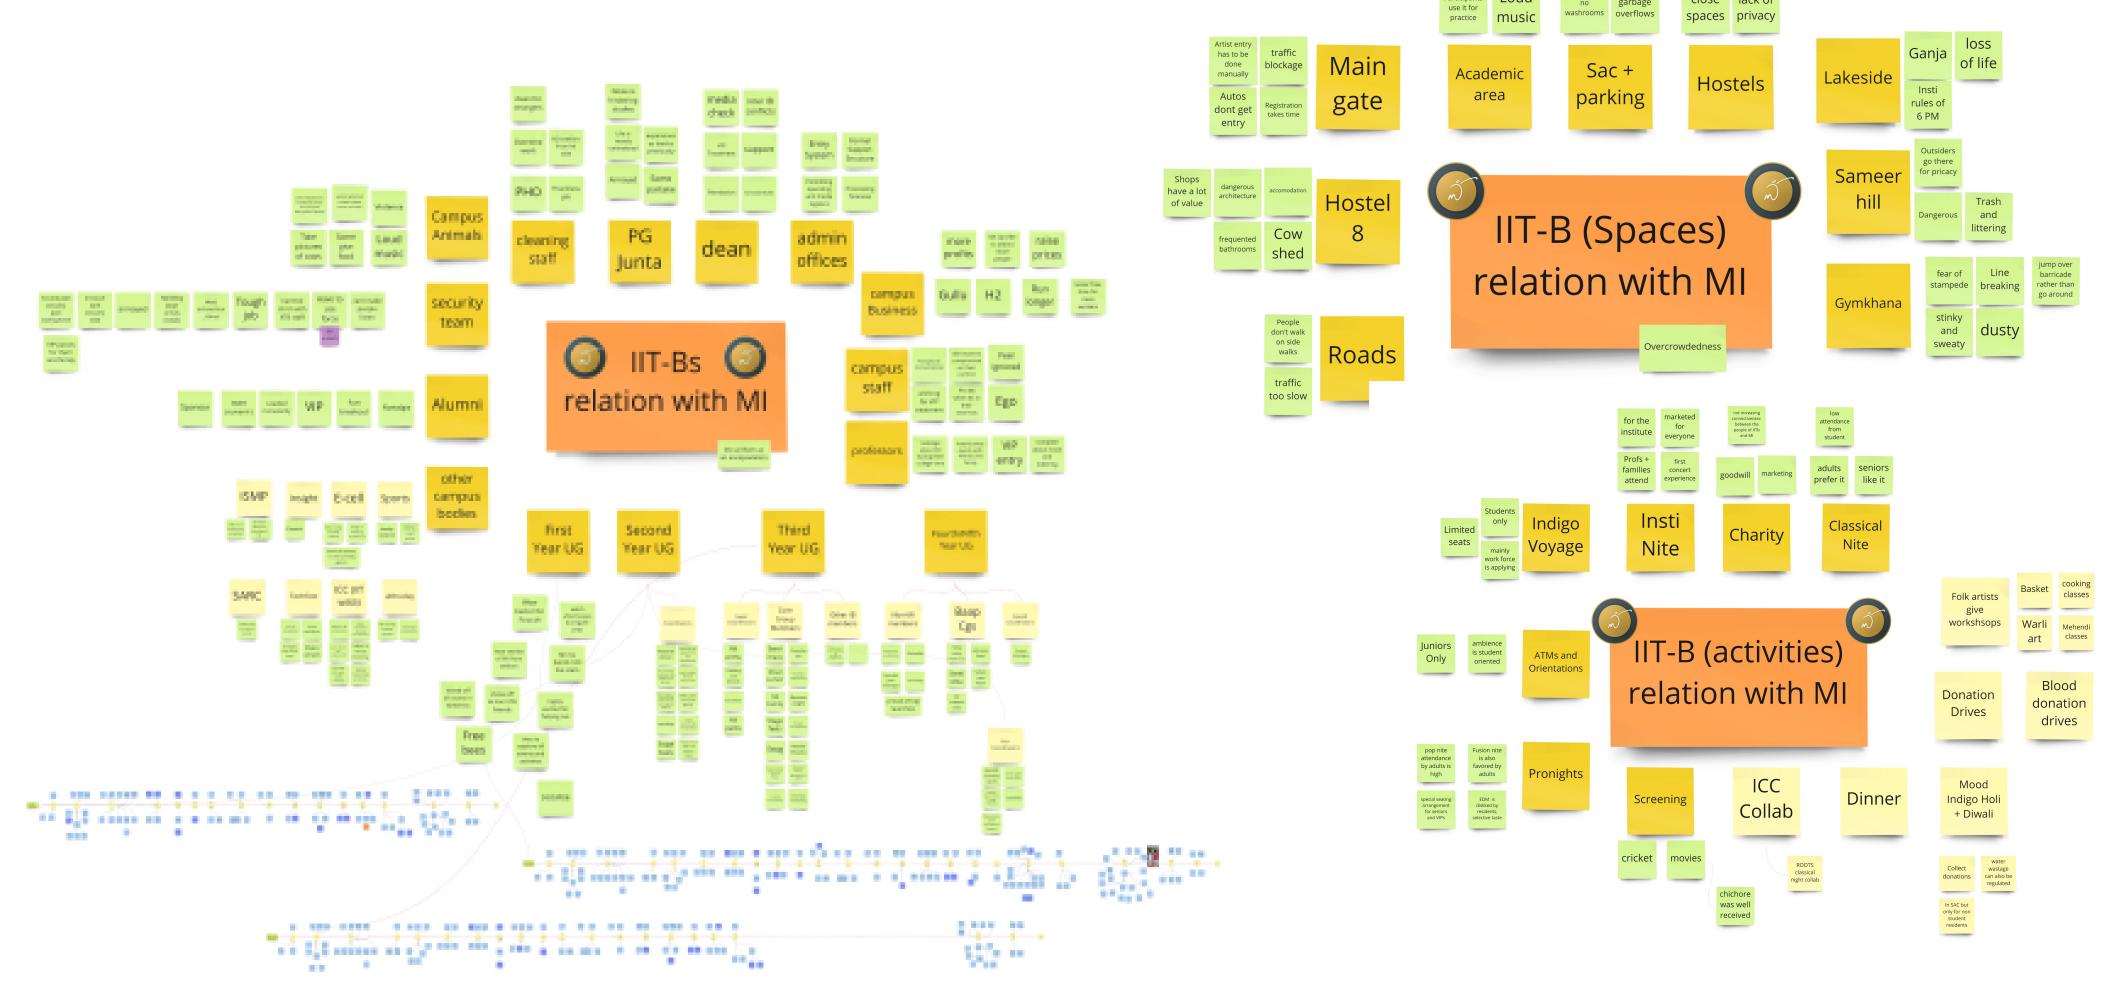

### Zooming In

## Existing Relations

bodies.

Second Year US

Third Year UG

#### Zooming In

- We listed all the stakeholders, specially on campus, and then listed the nature of their relationship, associated issues as well as any possible preliminary solutions.
- Each stakeholder had an opinion of MI and had something to contribute to MI as well as some takeaways
- We identified and mapped major motivations and stances of different stakeholders to garner a holistic view of the community relations with Mood Indigo

- The students stood to gain the most from MI since the events were mostly catered for them
- They also had the most interaction with the fest as they were central to the festival's workings
- The relationship between the students and the festival was mostly positive

Third

Zooming In

- The roles of UG students demanded further mapping as they form the central workforce of the team\
- Hence we mapped out their entire journeys with the festival to find any pain points and understand the festival from their eyes