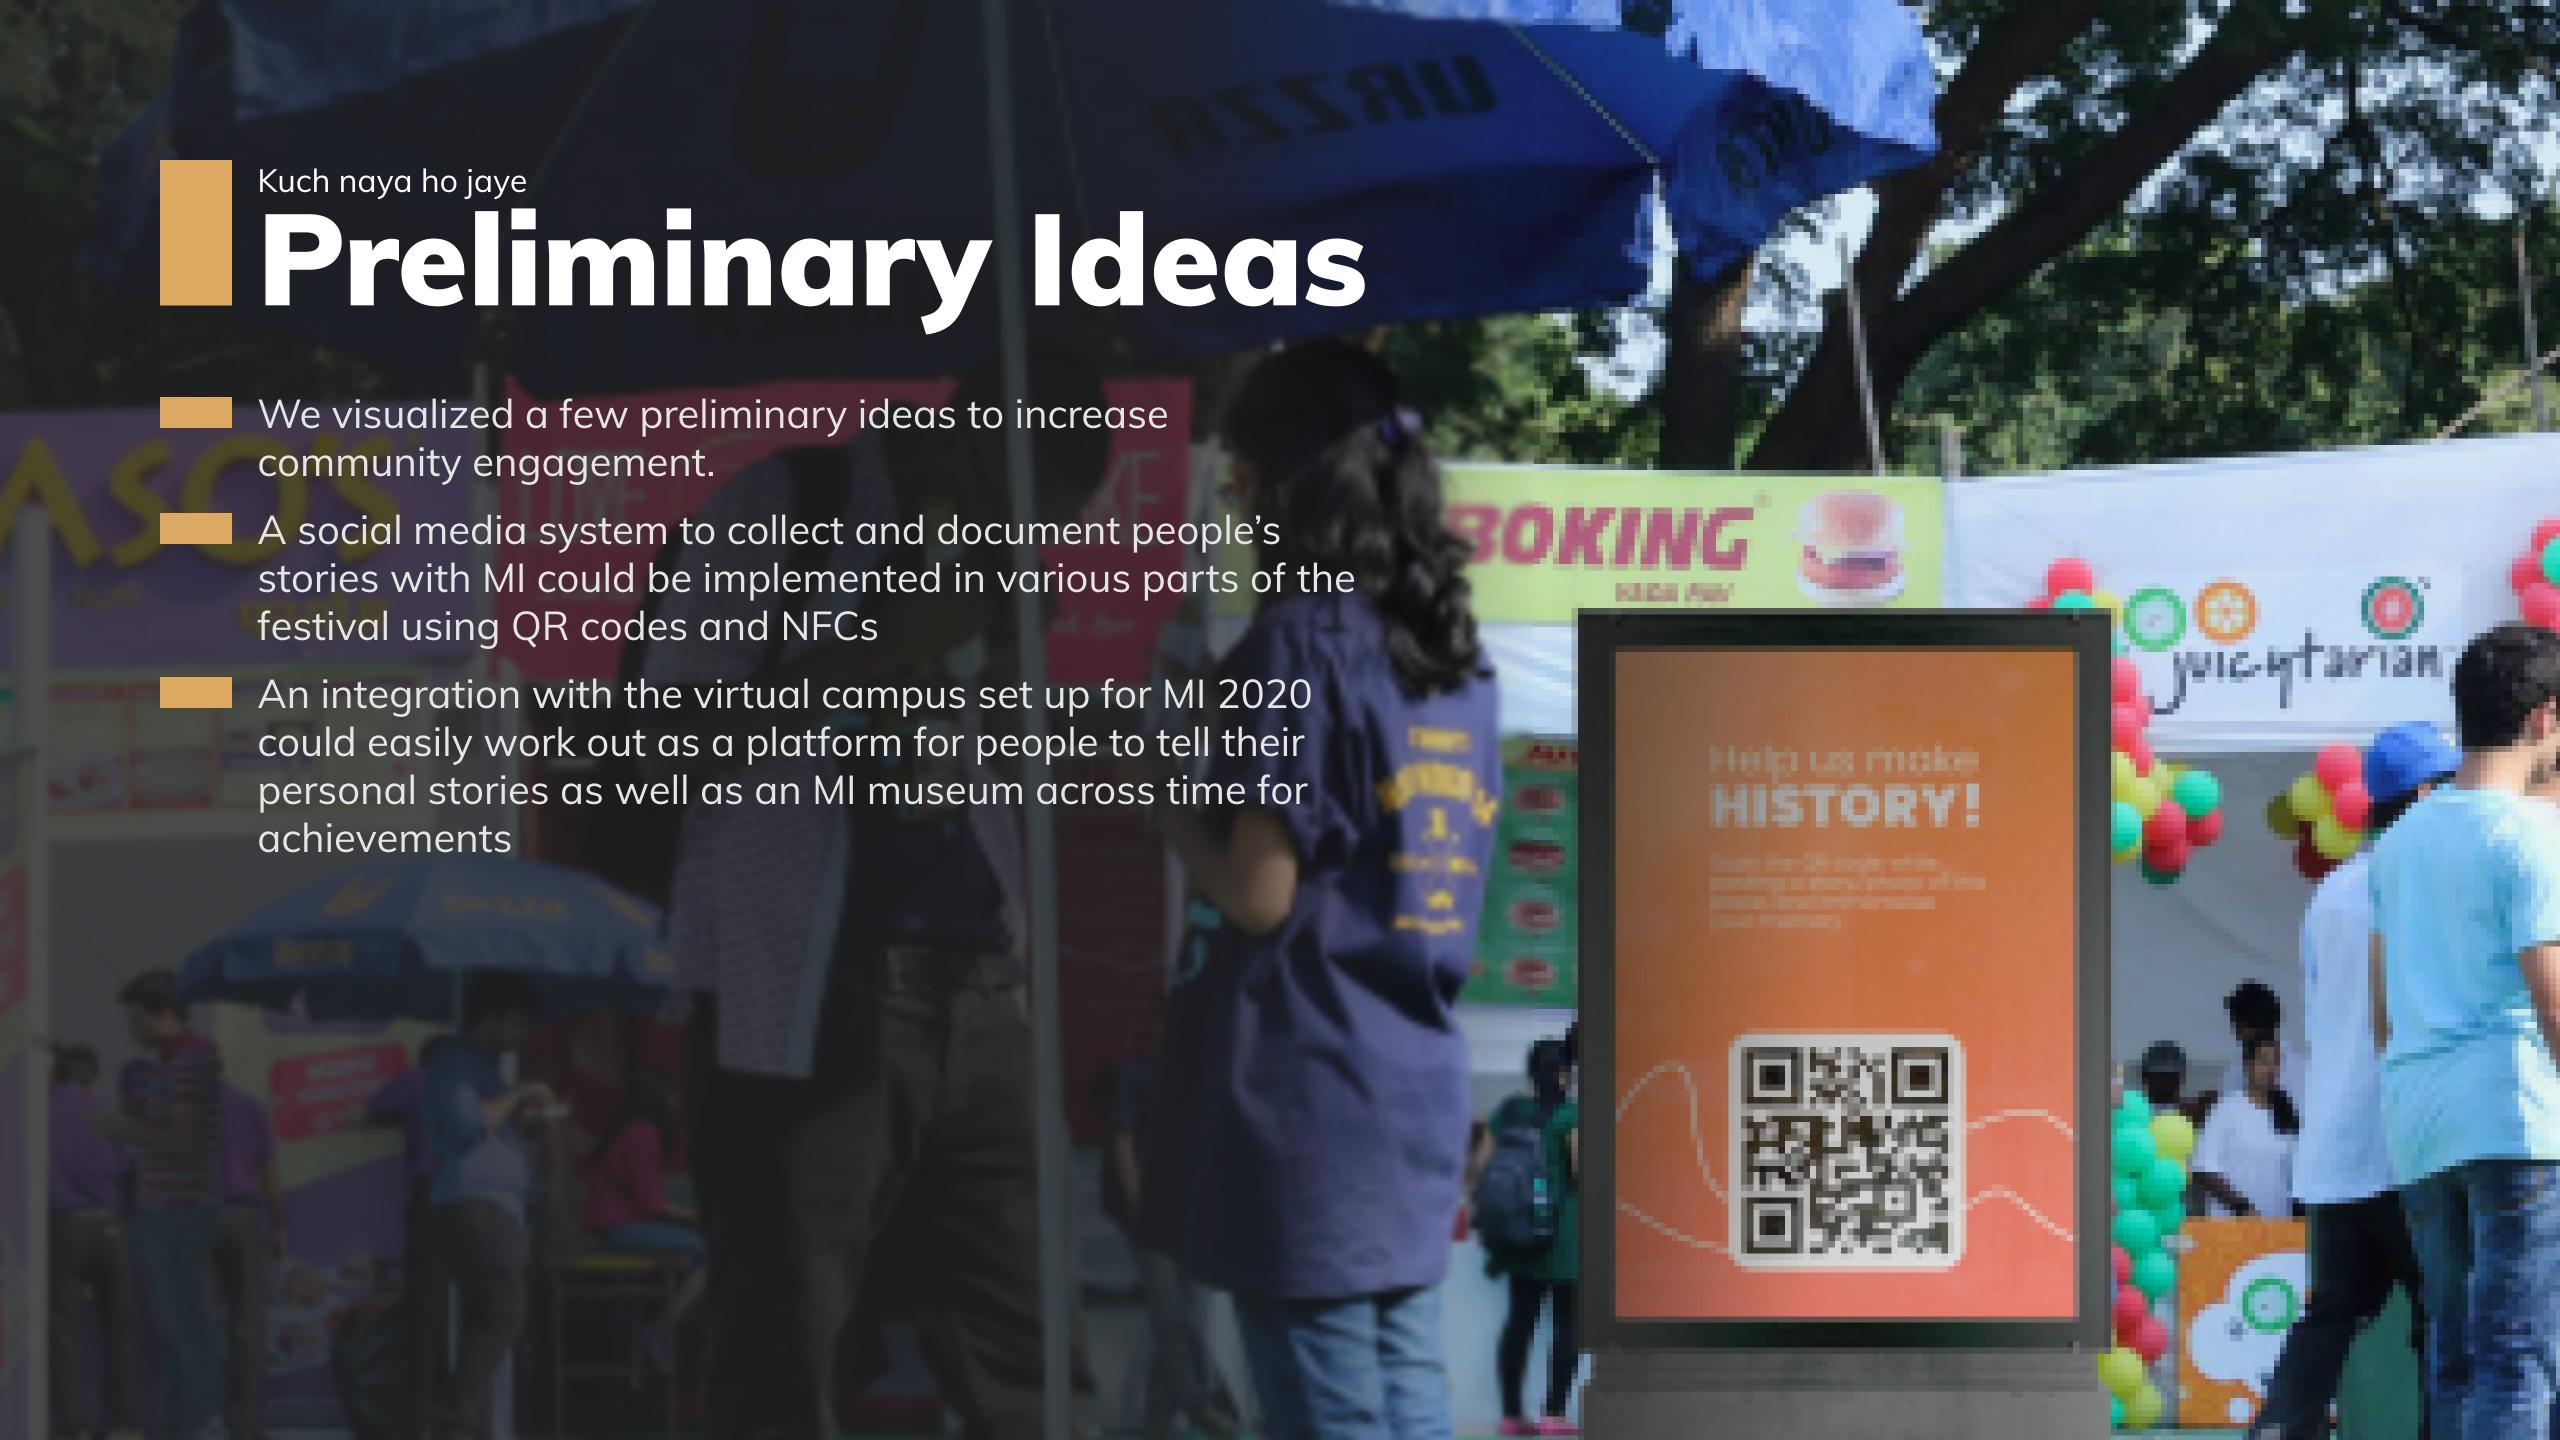

#### Kuch naya ho jaye

## **Solutions Brainstorm**

Picture abhi baaki hai mere dost

Future Steps

Mapping where our solutions would fit in and how they would impact the system at large

Focussing on the digital system ideas and work towards pitching a realistic working system

Further understanding the various communication channels at play to come up with a holistic solution