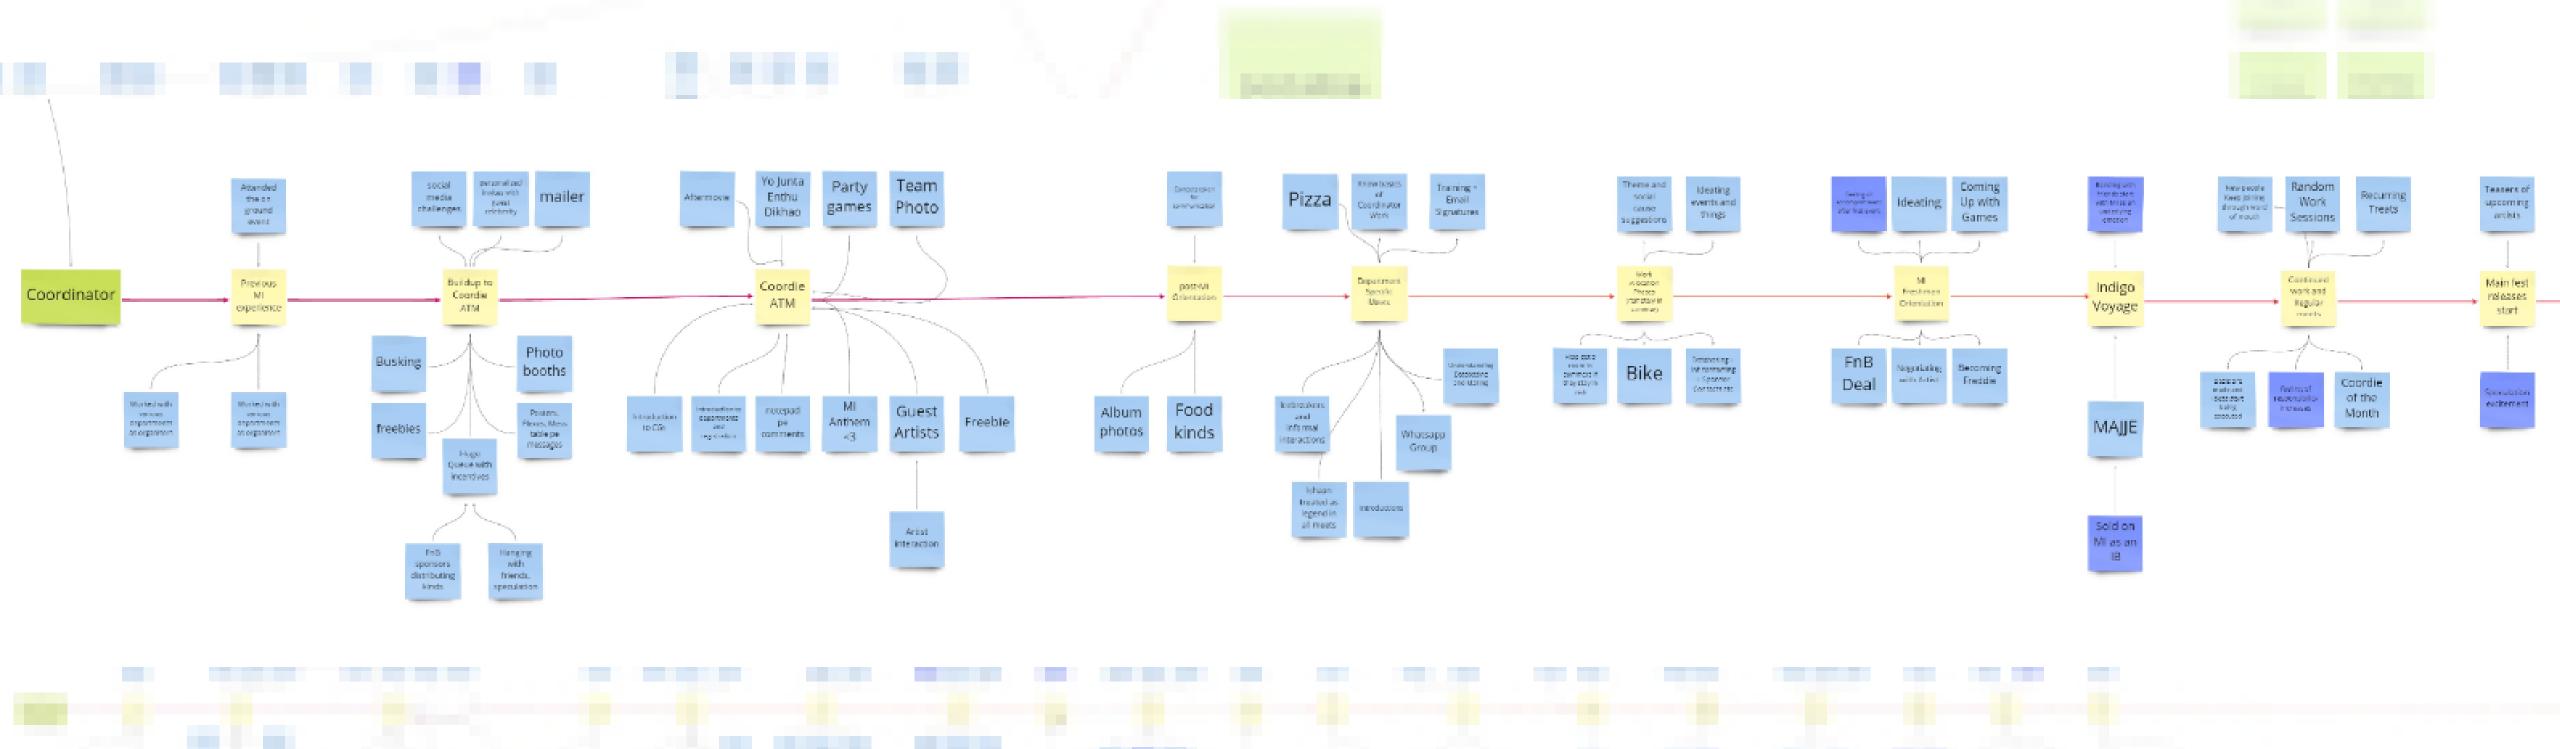

Third

Zooming In

- The roles of UG students demanded further mapping as they form the central workforce of the team\
- Hence we mapped out their entire journeys with the festival to find any pain points and understand the festival from their eyes